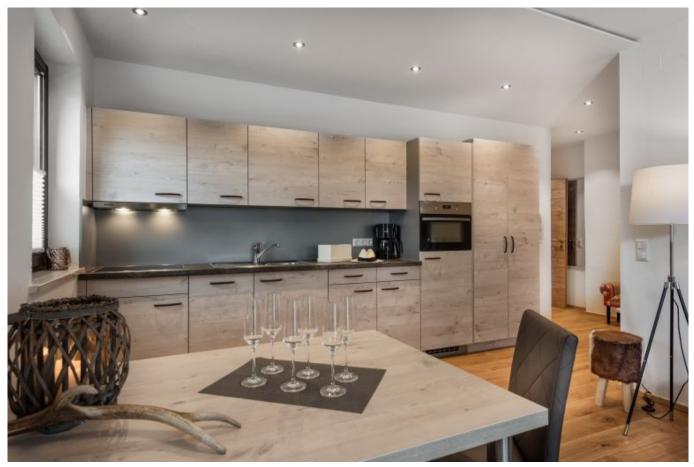

## Live impressions "Resl"

View over living room with view to entrance area

View from the dining area to the kitchen

Sleeping room with 2 beds with view to terrace - double bed

View of the kitchen towards the entrance area