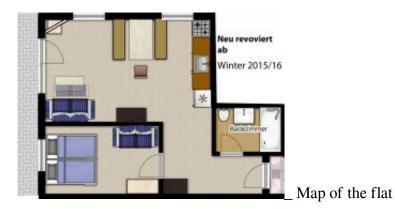

## **Apartment ''Resl''**

Smaller holiday apartment with bedroom with 2 beds and a bath with shower and WC for 2 to 5 people. In the big living area 2 guests find the possibility to sleep on a comfortable couch - few handles are enough to change. An additional bed increases the personal number in the bedroom on the maximum of 3 people. Sunny terrace with lounge-furniture and marchioness. High-speed-W-LAN, Flat TV with Internet connection. completly furnished kitchen with dishwasher. Massive wooden floor and individual lighting.