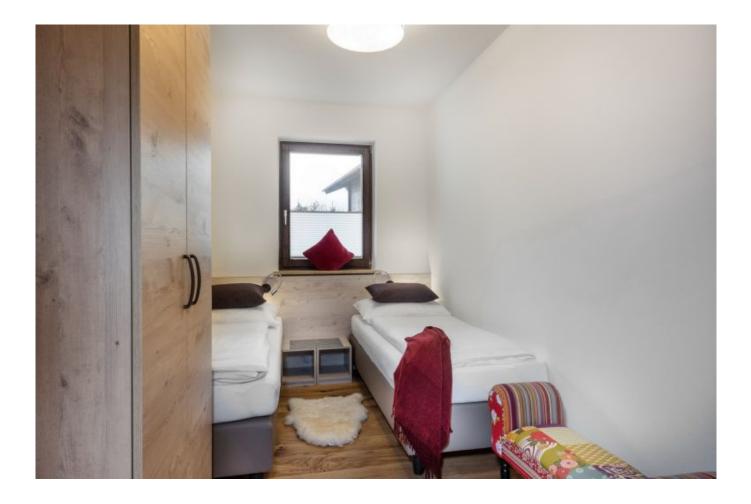

Bathroom with large shower and WC

Sleeping room with 2 beds with view to terrace - separated beds