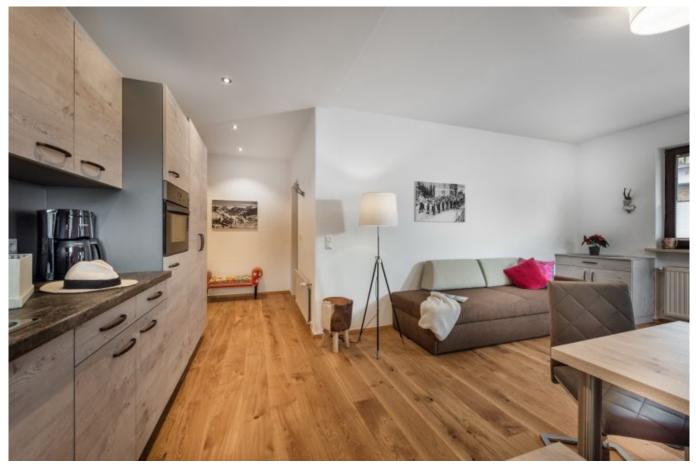

## Live impressions "Resl"

View over living room with view to entrance area

View from the dining area to the kitchen

Sleeping room with 2 beds with view to terrace - double bed

View of the kitchen towards the entrance area