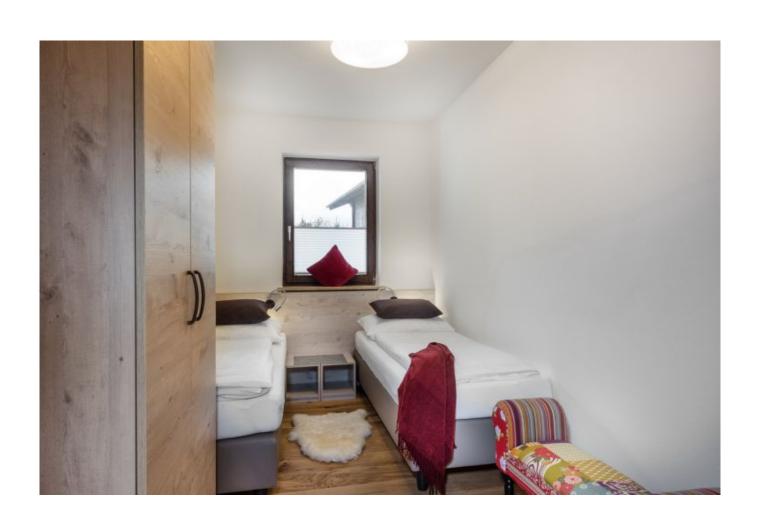

Bathroom with large shower and WC

Sleeping room with 2 beds with view to terrace - separated beds