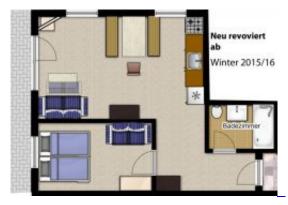

## **Apartment "Resl"**

Map of the flat

Smaller holiday apartment with bedroom with 2 beds and a bath with shower and WC for 2 to 5 people. In the big living area 2 guests find the possibility to sleep on a comfortable couch - few handles are enough to change. An additional bed increases the personal number in the bedroom on the maximum of 3 people. Sunny terrace with lounge-furniture and marchioness. High-speed-W-LAN, Flat TV with Internet connection, completly furnished kitchen with dishwasher. Massive wooden floor and individual lighting.