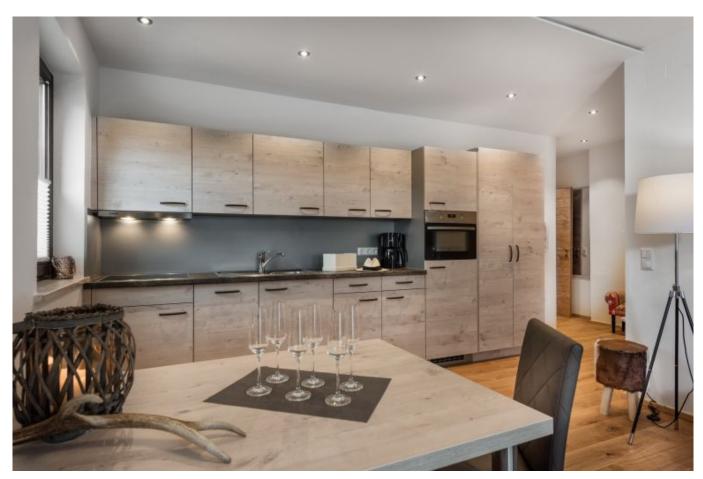

## Live impressions "Resl"

View over living room with view to entrance area

View from the dining area to the kitchen

Sleeping room with 2 beds with view to terrace - double bed

View of the kitchen towards the entrance area