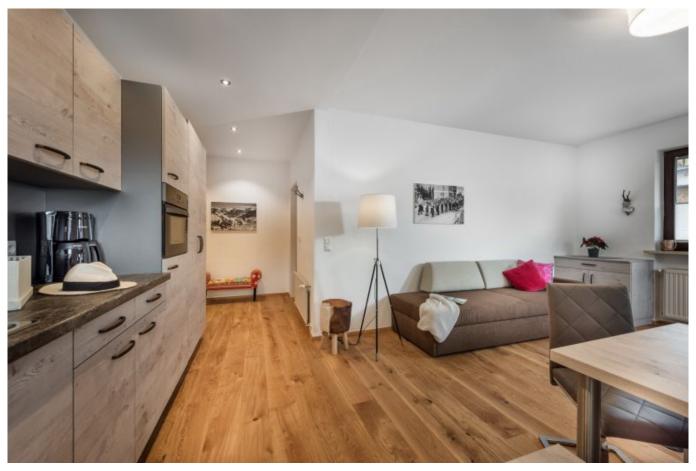

## Live impressions "Resl"

View over living room with view to entrance area

View from the dining area to the kitchen

Sleeping room with 2 beds with view to terrace - double bed

View of the kitchen towards the entrance area